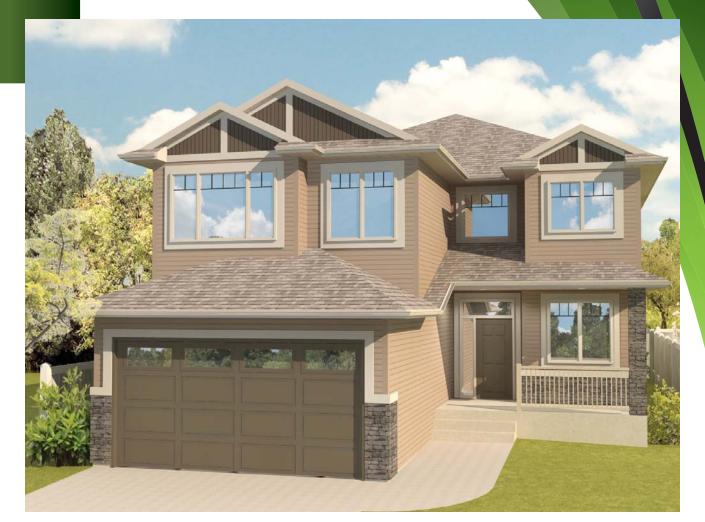

## Cardell 1

2,780 sq ft / Two Storey Home Width: 34 ft

## INCLUDED UPGRADES

- Siding with Exterior Stone
- Large Kitchen Island
- Oversized 19 ft x 36 ft Three Car Garage
- 9 ft Main Floor and Basement Wall Height
- Three Storey Staircase with Railing / Stubwall
- 5 Piece Ensuite with Double Sink
- Oversized Master Bedroom Walk-in Closet
- Large Nook with Oversized Windows
- Concrete Front Veranda
- Two Storey Main Floor Sitting Room
- 3 ft High Basement Windows Ideal for Basement Development
- Double Doors to All Bedroom Closets
- Main Floor Fireplace
- Second Floor Laundry Room
- 4 Bedrooms on Second Floor