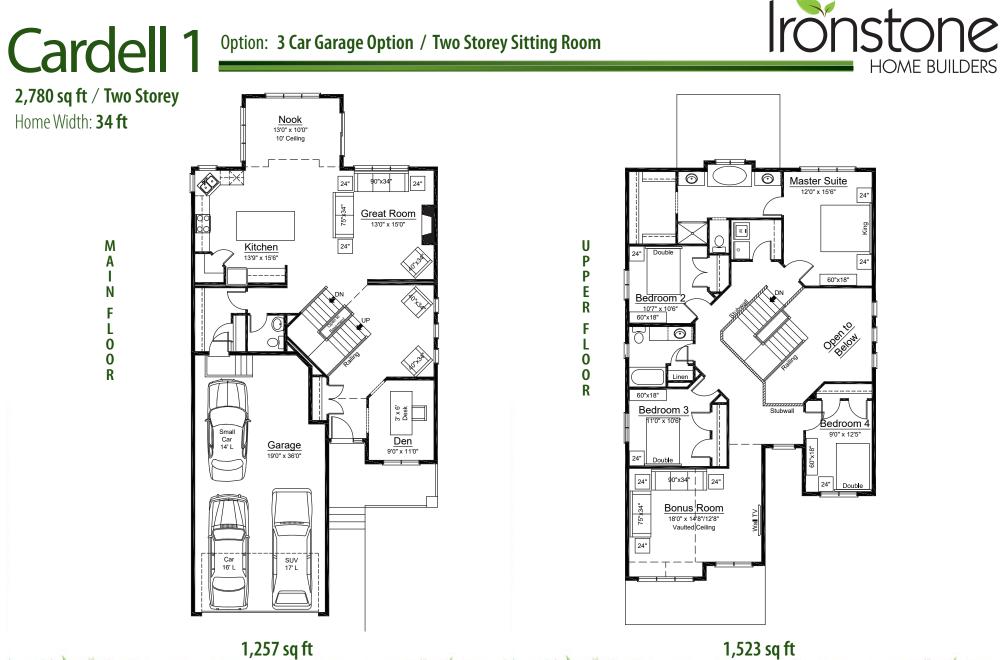

## Cardell 1

2,780 sq ft / Two Storey Home Width: 34 ft

## INCLUDED UPGRADES

- Siding with Exterior Stone
- Large Kitchen Island
- Oversized 19 ft x 36 ft Three Car Garage
- 9 ft Main Floor and Basement Wall Height
- Three Storey Staircase with Railing / Stubwall
- 5 Piece Ensuite with Double Sink
- Oversized Master Bedroom Walk-in Closet
- Large Nook with Oversized Windows
- Concrete Front Veranda
- Two Storey Main Floor Sitting Room
- 3 ft High Basement Windows Ideal for Basement Development
- Double Doors to All Bedroom Closets
- Main Floor Fireplace
- Second Floor Laundry Room
- 4 Bedrooms on Second Floor